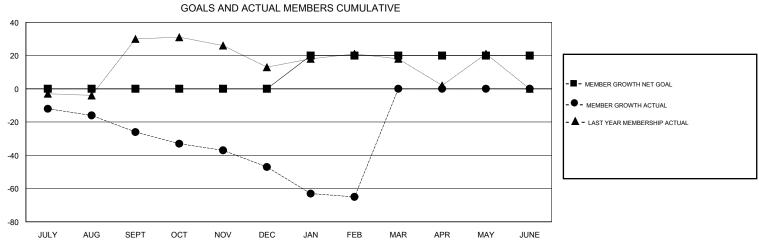

## ANN ELDRIDGE **LOCATION AUSTRALIA GMT CA** Clubs Members RESULTS FOR 2017-2018 RESULTS FOR 2017-2018 NEW CLUB GOAL NEW CLUBS DROPPED CLUBS MEMBER GROWTH NET MEMBER GROWTH DROPPED QUARTER QUARTER GOAL ACTUAL MEMBERS ACTUAL (including transfers) 0 0 0 0 28 52 JULY/AUG/SEPT JULY/AUG/SEPT 0 0 31 51 OCT/NOV/DEC OCT/NOV/DEC 0 1 0 20 25 38 JAN/FEB/MAR JAN/FEB/MAR 0 0 0 0 0 0 APR/MAY/JUNE APR/MAY/JUNE