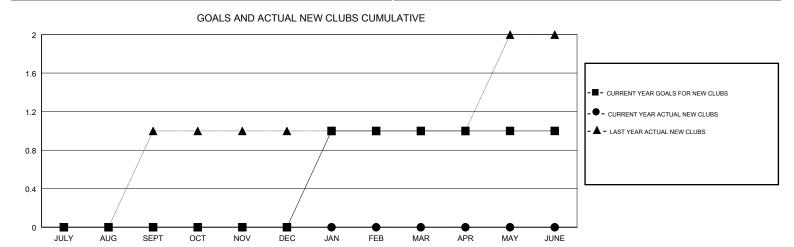

## ANN ELDRIDGE **LOCATION AUSTRALIA GMT CA** Clubs Members RESULTS FOR 2017-2018 RESULTS FOR 2017-2018 NEW CLUB GOAL NEW CLUBS DROPPED CLUBS MEMBER GROWTH NET MEMBER GROWTH DROPPED QUARTER QUARTER GOAL ACTUAL MEMBERS ACTUAL (including transfers) 0 0 0 0 28 52 JULY/AUG/SEPT JULY/AUG/SEPT 0 0 31 51 OCT/NOV/DEC OCT/NOV/DEC 0 1 0 20 25 38 JAN/FEB/MAR JAN/FEB/MAR 0 0 0 0 0 0 APR/MAY/JUNE APR/MAY/JUNE